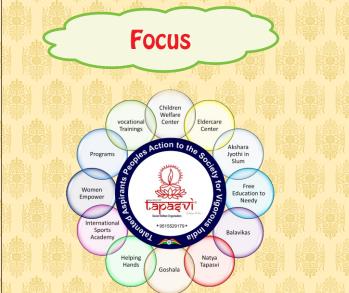

Next plans to Andhra Pradesh, Amaravati, Kakinada, Rajamundry, Vishakapatnam, Eluru, Kurnool, Nandyala.

- Shelter for Orphans, Semi orphans, poor, and destitute. To provide basic amenities for better living.
- Educate upper primary and intermediate level children on Traffic, Nutrition, Adulteration, Hygiene, Pollution and Environment, Drug trafficking, Abusive behaviours, etc.
- Old-age home and elder's day care center elders welfare;.
- Day care centre and Nursing at home services for Elder people.
- all sports in National and International level sports Academy.
- Women empower trainings to
- Organic Cultivation, Medicinal and Aromatic Plantation, Urban Forestry, Horticulture.

- Eco friendly, handmade consumables and durables, adulteration free edibles.
- Family counselling centres for human relationship.
- Conducting camps for Unemployment and Training Guidance, Entrepreneurship, Motivation/Encouragement for female entrepreneurs.
- Support to Handicrafts and Handloom Industries, Art, Culture, Tradition and Heritage.