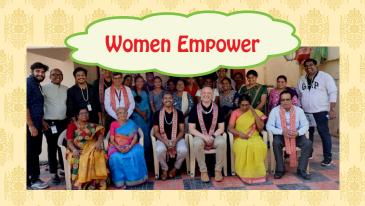

Next plans to Andhra Pradesh, Amaravati, Kakinada, Rajamundry, Vishakapatnam, Eluru, Kurnool, Nandyala.

- Shelter for Orphans, Semi orphans, poor, and destitute. To provide basic amenities for better living.
- Educate upper primary and intermediate level children on Traffic, Nutrition, Adulteration, Hygiene, Pollution and Environment, Drug trafficking, Abusive behaviours, etc.
- Old-age home and elder's day care center elders welfare;.
- Day care centre and Nursing at home services for Elder people.
- all sports in National and International level sports Academy.
- Women empower trainings to
- Organic Cultivation, Medicinal and Aromatic Plantation, Urban Forestry, Horticulture.