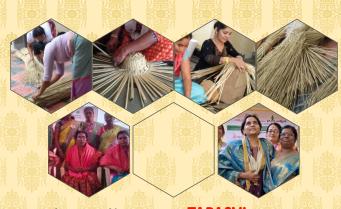

Next plans to Andhra Pradesh, Amaravati, Kakinada, Rajamundry, Vishakapatnam, Eluru, Kurnool, Nandyala.

- Shelter for Orphans, Semi orphans, poor, and destitute. To provide basic amenities for better living.
- Educate upper primary and intermediate level children on Traffic, Nutrition, Adulteration, Hygiene, Pollution and Environment, Drug trafficking, Abusive behaviours, etc.
- Old-age home and elder's day care center elders welfare;.
- Day care centre and Nursing at home services for Elder people.
- all sports in National and International level sports Academy.
- Women empower trainings to
- Organic Cultivation, Medicinal and Aromatic Plantation, Urban Forestry, Horticulture.

- Eco friendly, handmade consumables and durables, adulteration free edibles.
- Family counselling centres for human relationship.
- Conducting camps for Unemployment and Training Guidance, Entrepreneurship, Motivation/Encouragement for female entrepreneurs.
- Support to Handicrafts and Handloom Industries, Art, Culture, Tradition and Heritage.